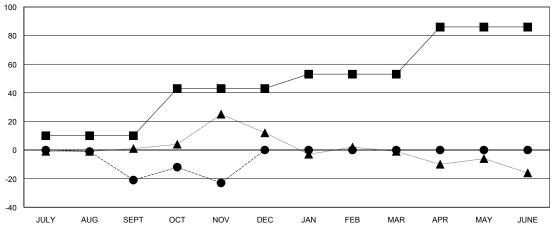

#### GOALS AND ACTUAL MEMBERS CUMULATIVE

| -    | CURRENT YEAR GOALS FOR NEW |
|------|----------------------------|
| ИЕМВ | ERS                        |

- CURRENT YEAR ACTUAL MEMBERS

- ▲ - LAST YEAR ACTUAL MEMBERS